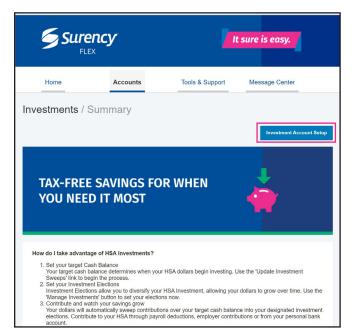

## **INVEST FUNDS IN YOUR HSA**

- Visit Surency.com and log in to your Member Account.
- Select Manage Investments on the Home page.
- Set up investment transfers by selecting Setup Investment Transfer. You will be able to set your cash account threshold. Please note that the cash account balance is the amount available on the Surency Flex Benefits Card at any given time. For most groups, at least \$2,000 must be kept in the cash account, but more may be elected.
- Manage your investments by selecting Manage Investments.
- Answer the security question and select
  Submit.