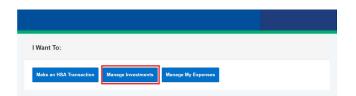

## **INVEST FUNDS IN YOUR HSA**

- Visit Surency.com and log in to your Member Account.
- Select Manage Investments on the Home page.
- Set up investment transfers by selecting Setup Investment Transfer. You will be able to set your cash account threshold. Please note that the cash account balance is the amount available on the Surency Flex Benefits Card at any given time. For most groups, at least \$2,000 must be kept in the cash account, but more may be elected.
- Manage your investments by selecting Manage Investments.
- Answer the security question and select
  Submit.